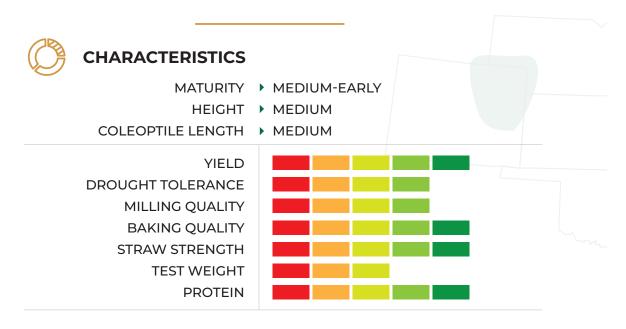

## **TELLURIDE**

**PEDIGREE** ▶ C012D906 / C007W722-F5

Released in 2024, Telluride is the newest Open-Market Hard White Winter Wheat that has led the pack in yield for the last few years. This variety shows excellent yield performance in dryland and irrigated settings, maximizing returns from seed investments through yield and premium offerings. Telluride is an approved variety contracted with Ardent Mills, as well as a good choice for grain brokered elsewhere. Telluride has very good straw strength, excellent protein performance, medium early maturity, with an average plant height. **PVP Protected, SINGLE SEASON USE. No saved seed allowed.** 