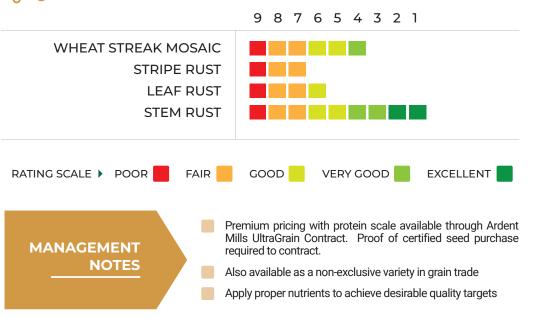

## **TELLURIDE**

**PEDIGREE** ▶ C012D906 / C007W722-F5



Released in 2024, Telluride is the newest Open-Market Hard White Winter Wheat that has led the pack in yield for the last few years. This variety shows excellent yield performance in dryland and irrigated settings, maximizing returns from seed investments through yield and premium offerings. Telluride is an approved variety contracted with Ardent Mills, as well as a good choice for grain brokered elsewhere. Telluride has very good straw strength, excellent protein performance, medium early maturity, with an average plant height. **PVP Protected, SINGLE SEASON USE. No saved seed allowed.** 





## **PEST & DISEASE PROFILE**