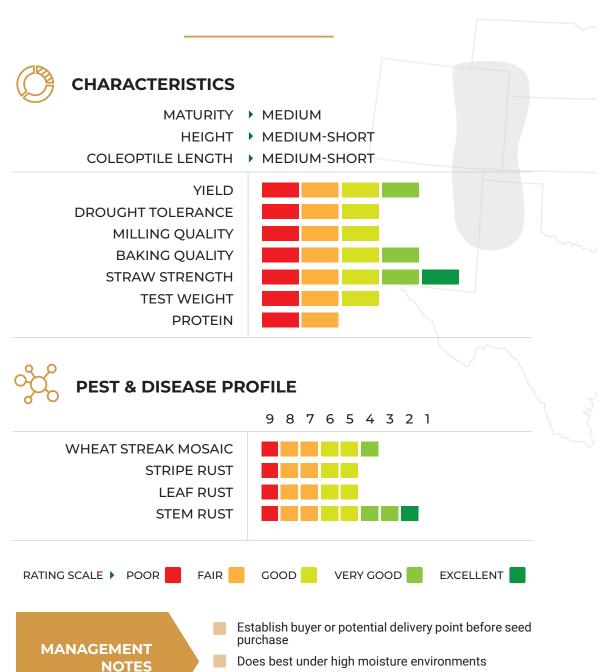

## MONARCH

PEDIGREE ▶ CO07W722-F5 / SNOWMASS // CO07W722-F5

Released in 2018, Monarch is an open market hard white variety with excellent straw strength and excellent irrigated yield potential. Monarch has very good stripe rust resistance and quality similar to Breck, but with very low polyphenol oxidase (PPO), a property desired by end users that reduces browning of baked goods, a benefit in whole grain applications. Manage for high yield with adequate fertility. PVP Protected, Certified Seed Only, Sunset June 30, 2023 (Savable Harvest 2023).