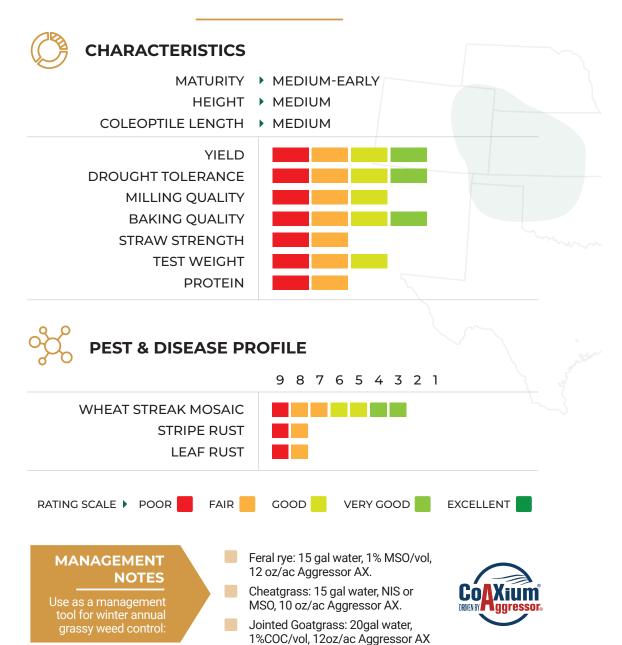

## KIVARI AX

PEDIGREE ▶ (AF28 / BYRD) // (AF10 / 2\*BYRD)

Released in 2020, Kivari AX is a medium early addition to the Plainsgold lineup of grassy weed fighting varieties. Kivari AX offers improved grain yield with very good spring frost tolerance and excellent drought and heat tolerance. It has good test weight, very good tolerance to aluminum toxicity and lower pH soils. Fall to Spring biomass production is good for those wanting to graze and harvest for grain production. Timing of first hollow stem is earlier than similar varieties, manage cows and nutrition accordingly if grain harvest is desired. Straw strength is fair in higher rainfall zones, if yields are expected above 80 bushels, utilize a plant grown regulator to keep upright. PVP protected, SINGLE SEASON USE, no saved seed allowed. Stewardship Agreement Required.