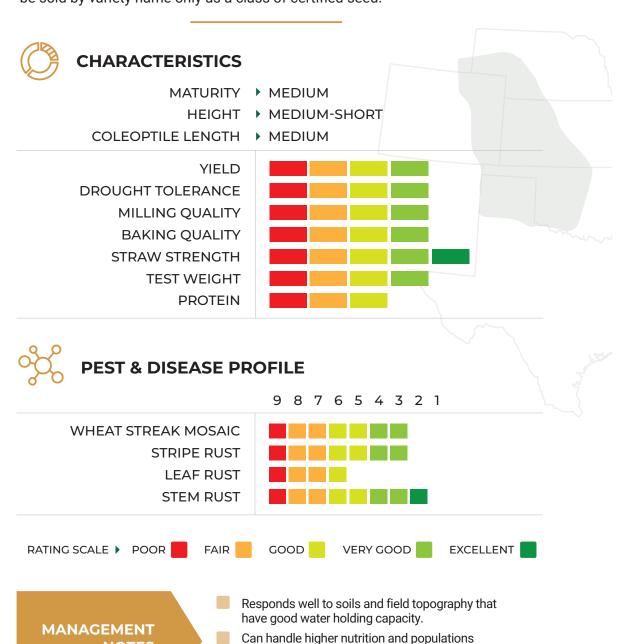

## CANVAS PEDIGREE DENALI / ANTERO // BYRD

**NOTES** 

Released in 2018, Canvas has proven to be a great performer under stress and in high moisture environments. Its straw strength and upright structure allow for higher populations with intensive management, without risking the frustration of falling over. Its disease resistance protects you from yield robbing fungal diseases and mite transmitted viruses, and its grain quality lands it on many grain buyer preferred lists. Canvas is widely adapted, performing well in Oklahoma, Texas, New Mexico, Kansas, Colorado, and the panhandle of Nebraska. PVP Protected; to be sold by variety name only as a class of certified seed.

under irrigation.

Tolerates acidic soil conditions