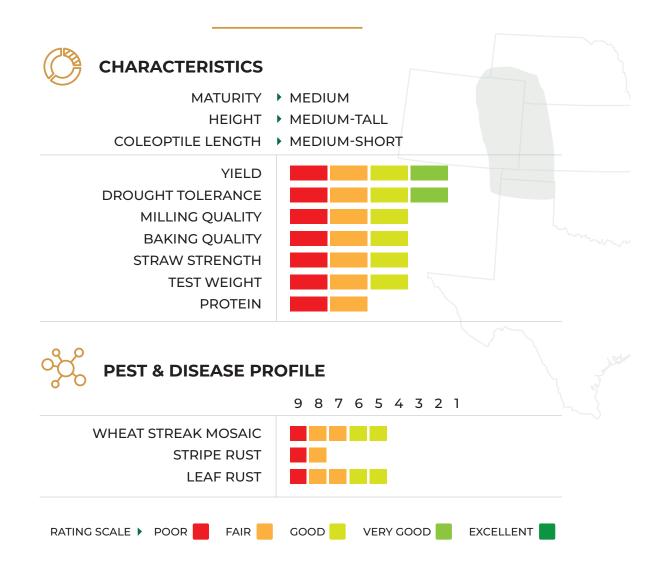

## BYRD CL PLUS

PEDIGREE > CO06072 / 4\*BYRD

Released in 2018, Byrd CL Plus is a two-gene Clearfield® version of Byrd. It includes the same agronomic benefits you've come to expect from Byrd, including drought stress tolerance and yield response to moisture. It is slightly taller than Byrd, with better straw strength. PVP Protected, Certified Seed Only, no saved seed allowed. Stewardship Agreement required.