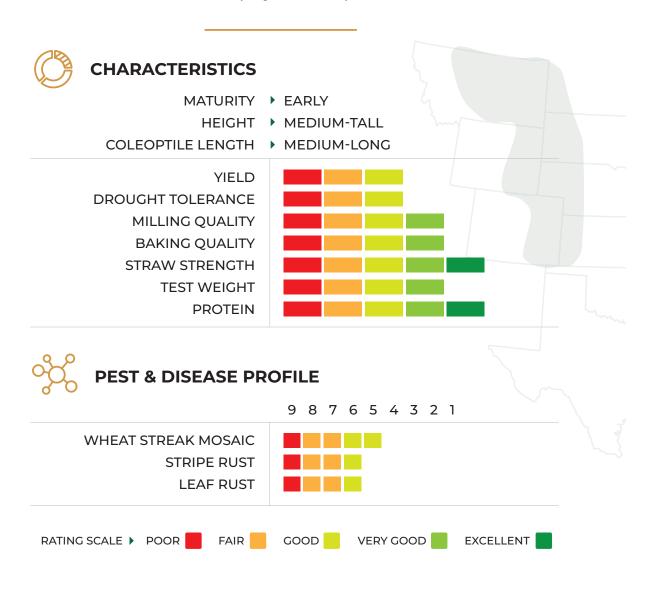

## BRAWL CL PLUS

PEDIGREE > TEAL 11A / ABOVE // CO99314

Released in 2011, Brawl CL Plus is a two-gene Clearfield® variety that has shown stable performance over a wide geography for several years. Two genes for tolerance to Beyond® herbicide allows growers to add methylated seed oil to the tank mix to increase effectiveness of the herbicide, especially on jointed goatgrass. Brawl CL Plus has demonstrated very good ability to maintain higher grain protein with increasing yield levels. PVP Protected, Certified Seed Only, no saved seed allowed. Stewardship Agreement required.

Plant later due to early heading

Tolerates 6 ounces of Beyond™ herbicide with MSO

Foliar fungicide advised under higher moisture conditions

Handles heat well

and AMS or UAN

**MANAGEMENT** 

**NOTES**