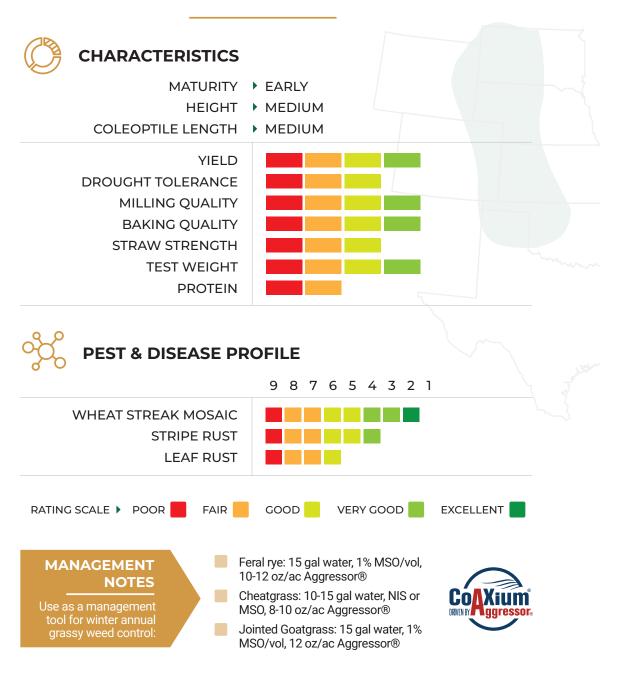

## PEDIGREE > AF28 / BYRD // AF10 / 2\*BYRD

Released in 2018, Crescent AX is our flagship CoAXium variety proven to compete with many leading central and high plains HRW varieties from Oklahoma to South Dakota. Crescent AX is broadly adapted, providing excellent yield performance on difficult to manage acres. Crescent AX has early maturity, very good test weight, wheat curl mite resistance, and very good end-use quality. Best suited to be planted later in the fall (perhaps behind Cotton in the south, or later maturing Corn moving north). If you plan to graze, be mindful of first hollow stem and remove cows accordingly. PVP protected, Certified Seed Only, no saved seed allowed. Stewardship Agreement required.